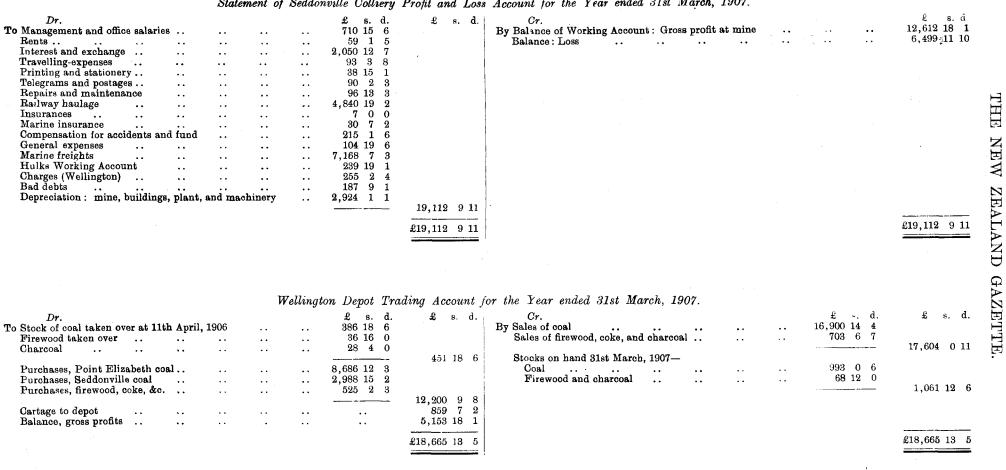

|                                       |            |                     |





Statement of Seddonville Colliery Profit and Loss Account for the Year ended 31st March, 1907.

| Dr.                              |                                                                                                                      | s. d. £ s. d.      | Cr.