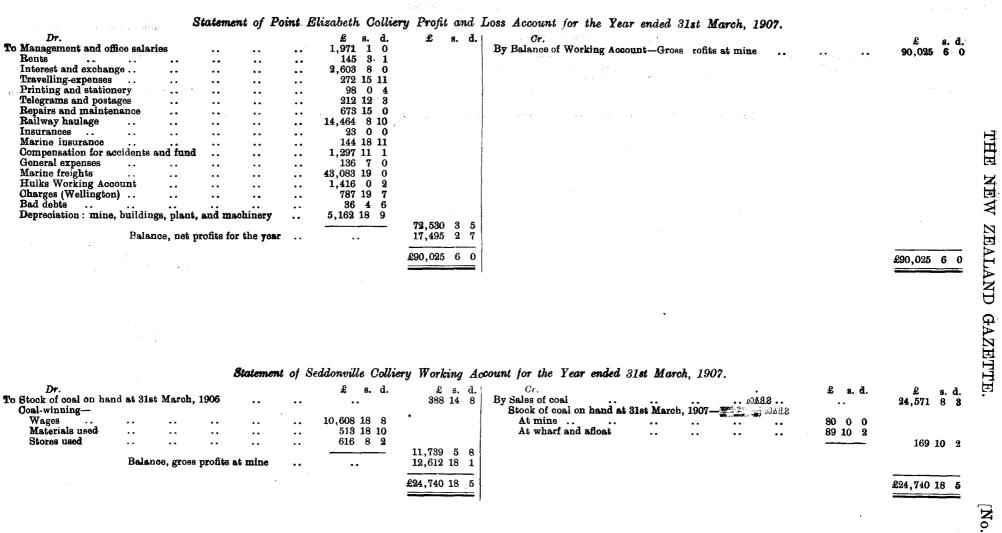

|                                       |            |                     |





Statement of Seddonville Colliery Profit and Loss Account for the Year ended 31st March, 1907.

| Dr.                              |                                                                                                                      | s. d. £ s. d.      | Cr.